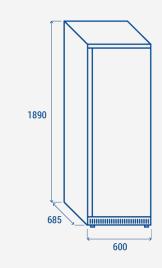

## **PRODUCT DIMENSIONS**

**TECHNICAL SPECIFICATIONS** 

| Capacity                         | 400 L        |
|----------------------------------|--------------|
| Temperature                      | +2°C ~ +10°C |
| Consumption                      | 1.71 kWh/24h |
| Rated Power                      | 200 W        |
| Noise level                      | 57 dB(A)     |
| Net Weight                       | 62 Kg        |
| Gross Weight                     | 71 Kg        |
| External Dimensions (WxDxH mm)   | 600x685x1890 |
| Internal Dimensions (WxDxH mm)   | 480x540x1680 |
| Packaging dimensions (WxDxH mm)  | 650x705x2030 |
| Loading quantities 20′/40′/40′HQ | 27/54/54     |