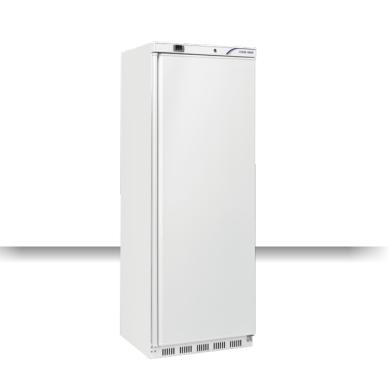

## ABS | Upright Cabinets

REFRIGERATED UPRIGHT 

WHITE PAINTED

Digital Thermostat Lock fitted as standard

## **GENERAL FEATURES**

| 400 Lt. Refrigerated upright                          | • |
|-------------------------------------------------------|---|
| White external cabinet, thermoformed internally       | • |
| Roll-bond evaporator system with fan assisted cooling | • |
| Automatic compressor cycle defrost                    | • |
| Foaming Agent Cyclopentane (60mm per side)            | • |
| Digital Thermostat                                    | • |
| Removable Gasket                                      | • |
| Reversible door                                       | • |
| Handle along door profile                             | • |
| Doors lock fitted as standard                         | • |
| Adjustable shelves: 4 Pcs + 1 BOTTOM Shelf            | • |
| N.2 Adjustable feet + N.2 Rollers at the back         | • |
| Energy efficiency class: D                            | • |